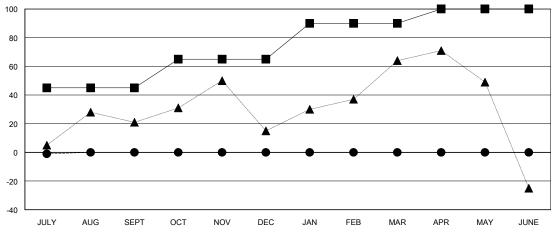

G/SEPT         | 45                     | 22                      | 23                                                 |
| OCT/NOV/DEC           | 0             | 0         | 0             | OCT/NOV/DEC           | 20                     | 0                       | 0                                                  |
| JAN/FEB/MAR           | 1             | 0         | 0             | JAN/FEB/MAR           | 25                     | 0                       | 0                                                  |
| APR/MAY/JUNE          | 0             | 0         | 0             | APR/MAY/JUNE          | 10                     | 0                       | 0                                                  |

## GOALS AND ACTUAL NEW CLUBS CUMULATIVE



## GOALS AND ACTUAL MEMBERS CUMULATIVE



- MEMBER GROWTH NET GOAL
- MEMBER GROWTH ACTUAL
- LAST YEAR MEMBERSHIP ACTUAL

| DROPPED CLUBS: 0 |    |
|------------------|----|
| DROPPED MEMBERS  |    |
| DECEASED         | 0  |
| CLUB CANCELLED   | 0  |
| OTHER            | 23 |

23

| 10 CLUBS OF 56 ADDED 1 OR MORE | GENDER DISTRIBUTION |            |  |
|--------------------------------|---------------------|------------|--|
| NEW MEMBERS                    | MALE                | 900 (48.00 |  |
|                                | FEMALE              | 972 (51.84 |  |

972 (51.84%) **IALE** 

TOTAL FAMILY UNIT MEMBERS

CLICK HERE FOR CUMULATIVE MEMBERSHIP DATA

FAMILY MEMBERS PAYING HALF

119 **DUES** 

900 (48.00%)

TOTAL

223